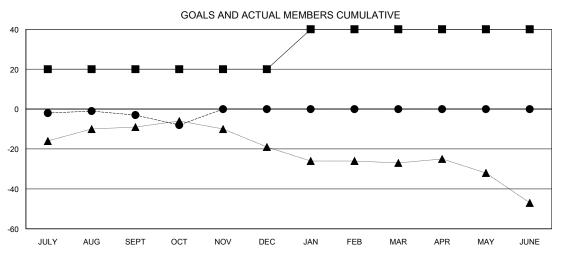

## **LOCATION WEST VIRGINIA**

**GMT CA** 

| Clubs RESULTS FOR 2018-2019 |               |           |               | Members               |                           |                         |                                              |
|-----------------------------|---------------|-----------|---------------|-----------------------|---------------------------|-------------------------|----------------------------------------------|
|                             |               |           |               | RESULTS FOR 2018-2019 |                           |                         |                                              |
| QUARTER                     | NEW CLUB GOAL | NEW CLUBS | DROPPED CLUBS | QUARTER               | MEMBER GROWTH NET<br>GOAL | MEMBER GROWTH<br>ACTUAL | DROPPED MEMBERS ACTUAL (including transfers) |
| JULY/AUG/SEPT               | 1             | 0         | 1             | JULY/AUG/SEPT         | 20                        | 31                      | 30                                           |
| OCT/NOV/DEC                 | 0             | 0         | 0             | OCT/NOV/DEC           | 0                         | 4                       | 9                                            |
| JAN/FEB/MAR                 | 1             | 0         | 0             | JAN/FEB/MAR           | 20                        | 0                       | 0                                            |
| APR/MAY/JUNE                | 0             | 0         | 0             | APR/MAY/JUNE          | 0                         | 0                       | 0                                            |

| -■- MEMBER GROWTH NET GOAL        |
|-----------------------------------|
| - ● - MEMBER GROWTH ACTUAL        |
| - ▲ - LAST YEAR MEMBERSHIP ACTUAL |
|                                   |
|                                   |
|                                   |
|                                   |